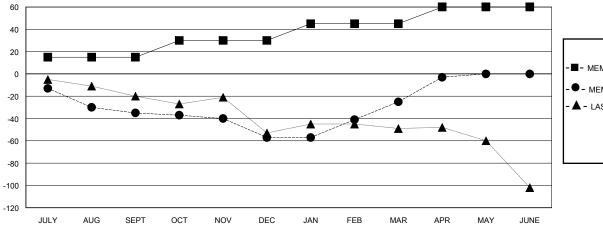

## GOALS AND ACTUAL MEMBERS CUMULATIVE

| - | MEMBER | GROWTH | NET | GOAL |  |
|---|--------|--------|-----|------|--|
|   |        |        |     |      |  |

- ● - MEMBER GROWTH ACTUAL

- ▲ - LAST YEAR MEMBERSHIP ACTUAL